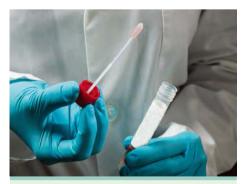

# **Transport Swabs With Liquid Media**

NDF Kits is the most reliable choice for the collection, preservation, and transport of viruses chlamydia, mycoplasma, and ureaplasma specimens at room temperature . It ensures the safe transport of clinical specimens and flexibility for immediate testing or refrigerated storage when immediate testing is not possible.