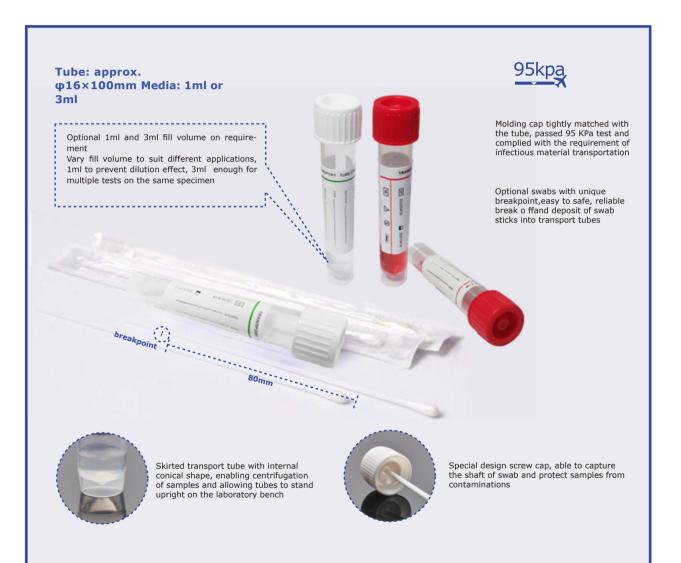

#### 1. LEAKPROOF, SELF CENTERING CAP

Self-centering cap is designed to facilitate easy swab removal and disposal.

#### 2.MEDICAL GRADE TRANSPORT VIAL, SMOOTH AND CLEAN

The vial allows for safe collection and transport of clinical specimens.

#### **3.IDEAL TRANSPORT MEDIUM**

We have classic and inactivated medium for reference. Glass beads inside the collection tube ensure more rapid sample dispersion and elution. It has a shelf life of 12 months at least

#### **4.STANDARD OR CUSTOMIZED BREAKPOINTS**

The swab Designed to accommodate different sampling sites(3cm or 8cm breakpoint can be choosed) fast, safe, and convenient and decreased the carry over.