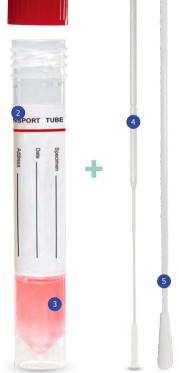

#### Specifications

1

| Item No.                  | Fill volumn medium | Description                                   | Pacakage inf.                         |
|---------------------------|--------------------|-----------------------------------------------|---------------------------------------|
| NVJ-T-E classic(5ml)      | 3ml                | Breakable swabs,5ml transport tube,red cap    | 150 pcs per box(Dimension:40*25*24cm) |
| NMJ-T-E Inactivated(5ml)  | 3ml                | Breakable swabs,5ml transport tube,white cap  | 150 pcs per box(Dimension:40*25*24cm) |
| NVJ-T-E classic(10ml)     | 3ml                | Breakable swabs,10ml transport tube,red cap   | 150 pcs per box(Dimension:40*25*24cm) |
| NMJ-T-E Inactivated(10ml) | 3ml                | Breakable swabs,10ml transport tube,white cap | 150 pcs per box(Dimension:40*25*24cm) |

#### 1. LEAKPROOF, SELF CENTERING CAP

Self-centering cap is designed to facilitate easy swab removal and disposal.

#### 2.MEDICAL GRADE TRANSPORT VIAL, SMOOTH AND CLEAN

The vial allows for safe collection and transport of clinical specimens.

#### **3.IDEAL TRANSPORT MEDIUM**

We have classic and inactivated medium for reference. Glass beads inside the collection tube ensure more rapid sample dispersion and elution. It has a shelf life of 12 months at least

#### **4.STANDARD OR CUSTOMIZED BREAKPOINTS**

The swab Designed to accommodate different sampling sites(3cm or 8cm breakpoint can be choosed) fast, safe, and convenient and decreased the carry over.